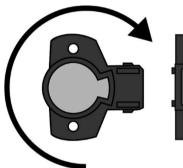

## **SENTPSRH** (Grey)

Housing: Plastic

**Connector:** Junior Timer 3-Way **Supply Voltage:** 5V

**Rotation:** Clockwise Shaft

(Anti-Clockwise looking into sensor)

### SENTPSLH (Black)

**Housing:** Plastic

**Connector:** Junior Timer 3-Way

Supply Voltage: 5V

**Rotation:** Anti-Clockwise Shaft

(Clockwise looking into sensor)

P: +64 9 525 2991 | E: sales@msel.com | W: www.msel.com 20M Sylvia Park Road, Mt Wellington, Auckland NZ