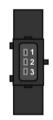

# D Drive TPS Datasheet

## SENTPSLH / SENTPSRH





#### **Pinout**

- 1: Ground 0V
- 2: Output Signal
- 3: 5V Supply





#### **Pinout**

- 1: 5V Supply
- 2: Output Signal
- 3: Ground 0V

## **SENTPSRH** (Grey)

Housing: Plastic

**Connector:** Junior Timer 3-Way **Supply Voltage:** 5V

**Rotation:** Clockwise Shaft

(Anti-Clockwise looking into sensor)



### SENTPSLH (Black)

**Housing:** Plastic

**Connector:** Junior Timer 3-Way

Supply Voltage: 5V

**Rotation:** Anti-Clockwise Shaft

(Clockwise looking into sensor)

P: +64 9 525 2991 | E: sales@msel.com | W: www.msel.com 20M Sylvia Park Road, Mt Wellington, Auckland NZ