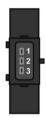

# D Drive TPS Datasheet

## SENTPSLH / SENTPSRH





#### **Pinout**

- 1: Ground 0V
- 2: Output Signal
- 3: 5V Supply





#### **Pinout**

- 1: 5V Supply
- 2: Output Signal
- 3: Ground 0V

## **SENTPSRH** (Grey)

Housing: Plastic

**Connector:** Junior Timer 3-Way **Supply Voltage:** 5V

**Rotation:** Clockwise Shaft

(Anti-Clockwise looking into sensor)



### SENTPSLH (Black)

**Housing:** Plastic

**Connector:** Junior Timer 3-Way

Supply Voltage: 5V

**Rotation:** Anti-Clockwise Shaft

(Clockwise looking into sensor)

P: +64 9 525 2991 | E: sales@msel.com | W: www.msel.com 20M Sylvia Park Road, Mt Wellington, Auckland NZ